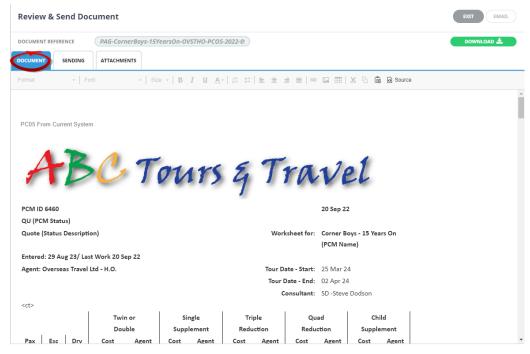

SAGE              |            |
| 21-Sep-2022 09:55:23 | PQGS    | Generated |         |         |                                | D          |
| 21-Sep-2022 09:54:53 | PITS    | Generated |         |         | TEMPLATE Agent Quote (PCM)     | Total Cost |
| 21-Sep-2022 09:53:57 | PCSP    | Generated |         |         | LANGUAGE Unassigned            |            |
| 21-Sep-2022 09:53:11 | PCOS    | Generated |         |         | CREATED ON 21-Sep-2022 09:55:2 | 3          |

4. To view an existing message, select it and click View Document.

VIEW DOCUMENT

a. If the document can be edited, an Edit Document button will display.

EDIT DOCUMENT

5. On the **Review & Send Document** screen, you can examine the generated document, download it (using the green Download button) and email.



NOTE: You can scroll the document in the Document tab even if no scroll bars are visible.

- 6. Click Download to download the document into Microsoft Word.
- 7. To email a document:
  - a. Click the Sending tab.
  - b. Enter one or more email addresses (click the Search icon to enter email addresses).
  - c. Add a Subject.
  - d. Click Email to send the email or click Exit to return to the list of documentation messages.
- 8. As with View Document, from here you can examine the generated document, download it or email it.
- 9. As with generating a new document Attachments can be selected to send with the re-generated message.

# **Document Filter Fields**

#### Supplier

Selection for a specific supplier code, or supplier name will narrow the search to return messages for this supplier