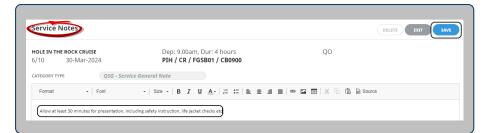

example.

| Service Notes                               |                                                        | DELETE EXIT SAVE |
|---------------------------------------------|--------------------------------------------------------|------------------|
| HOLE IN THE ROCK CRUISE<br>6/10 30-Mar-2024 | Dep: 9.00am, Dur: 4 ho<br><b>PIH / CR / FGSB01 / C</b> |                  |
| CATEGORY TYPE                               | <b>v</b>                                               |                  |
|                                             | QSG Service General Note                               |                  |
| Format - F                                  | QSI Service Itinerary Note                             | ource            |

# CHAPTER 5 | Working with PCM Itineraries



v. Once details are entered, click **Save** to keep the note and return to the list. The note is now available to view, otherwise, click **Exit**.

| LTER     |             |             |           |        |                                |            |                               |              |          |
|----------|-------------|-------------|-----------|--------|--------------------------------|------------|-------------------------------|--------------|----------|
| SER      |             | E CATEGORY  |           |        | CATEGORY                       | All Cat    | tegories                      | •            |          |
| DAY/SEQ. | DATE        | LOCATION    | SERVICE   | OPTION | DESCRIPTION                    |            | NAME                          | STATUS