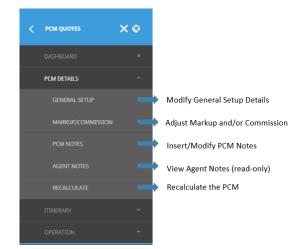

# CHAPTER 4 Working with PCM Details

| PCM Details View                     | 54 |
|--------------------------------------|----|
| General Setup                        |    |
| About the PCM Details Tab            |    |
| About the PCM Details Pax Ranges Tab |    |
| Markup / Commission                  |    |
| About the Markup/Commission Fields   |    |
| PCM Notes                            |    |
| About PCM Notes Formatting Fields    |    |
| Agent Notes                          |    |
| Recalculate PCM                      |    |
| About the Recalculate PCM Fields     |    |
| Сору РСМ                             | 71 |
| About the Copy PCM Fields            | 71 |

#### What Next?

Review the fields and choices available on both the Insert PCM and Pax Range Details screens, described in the sections below. Once a PCM is created, you can change most details via *PCM Quotes > PCM Details* (see "Working with PCM Details" on page 53).