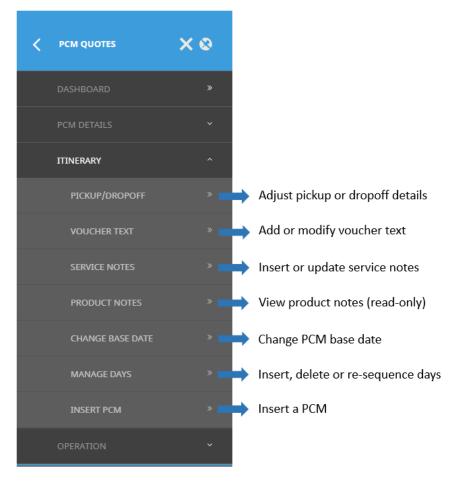

# CHAPTER 5 Working with PCM Itineraries

| Itinerary View                                 | 74 |
|------------------------------------------------|----|
| Pickup / Dropoff                               | 75 |
| About the Pickup / Dropoff Fields              |    |
| Voucher Text                                   | 80 |
| About the Voucher Text Fields                  | 83 |
| Service Notes                                  | 85 |
| About the Service Notes Fields                 |    |
| Service Note Filtering                         | 88 |
| About the Service Notes Formatting Fields      |    |
| Product Notes                                  |    |
| Note Filtering                                 |    |
| Change Base Date                               |    |
| About Retain Current Service Dates             |    |
| Manage Days                                    |    |
| About the Insert/Delete/Resequence Days Fields |    |
| Recalculate PCM                                |    |
| Insert PCM                                     |    |
| About the Insert PCM Fields                    |    |